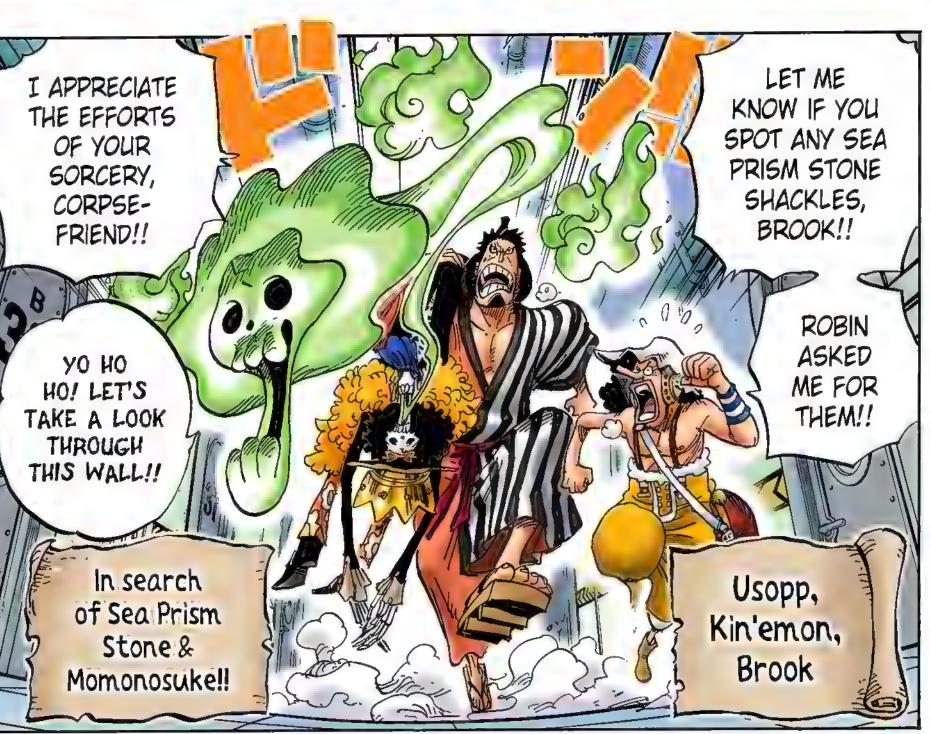

Odacchi! I've noticed something. Are the names Foxfire Kin'emon Q: and his son Momonosuke taken from the old-time movie star Kinnosuke Nakamura?! Well?!

--Kamiki

- A: Yes! You're correct. He was a star of period movies, and I'm a huge fan. Isn't it funny how when my little riddles get solved, I'm really excited?! Well, how about I tease a little something coming ahead? Luffy and crew will go to Wano in the future. I've Been dying to draw this story for ages. I'll probably slip in a whole lot of my personal interests in that one. Heehee.
- There are so many characters in the world of *One Piece*. Q: Which one takes the longest to draw?